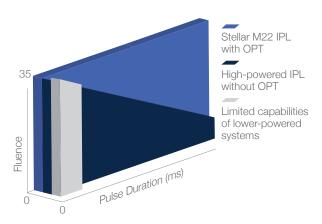

## The Stellar M22™ OPT® Advantages

- ◆ Control pulse shape by equalizing energy distribution over the entire pulse or sequential pulses
- ◆ Gentler, more comfortable, patient-friendly procedures, with lower effective fluences
- High peak power, shorter pulses optimal for IPL skin treatments using photorejuvenation and treatment of benign pigmented lesions
- ◆ Advanced OPT will also allow determining the specific fluence per sub-pulse when using multiple-sequential pulsing (MSP™), for fine-tuned treatment settings