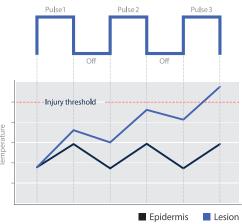

## Multiple Sequential Pulsing (MSP™)

- ♦ Protects the epidermis, allowing the safe use of higher fluences
- Improves the efficacy in clearance of vascular lesions\*

#### How it works:

Light energy is delivered during the pulses, and the tissue cools during the delays. More energy is safely delivered to the target.

#### What it does:

MSP™ allows for cooling between pulses to safely remove hair on all skin types including darker skin and reduces the chance of skin damage in vascular lesion treatments.