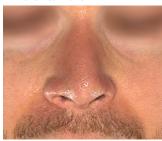

r removal. As Stellar M22™ is a modular system, you have the flexibility to add technologies as your practice expands.



Stellar™ IPL

A Single handpiece with changeable filters and lightguides.



ResurFX™

The only true fractional non-ablative laser, with CoolScan $^{\text{TM}}$  scanner.



Multi-Spot™ Nd:YAG

For effective treatment of leg veins and vascular lesions.



488 8 8 8 A

#### Q-Switched Nd:YAG

A real 6-8 nsec pulse with homogeneous beam profile ensures perfect treatment control for skin toning by treatment of pigmented lesions, and dark tattoos removal.

## Before & After Results

Before



4 months after 2 treatments



Photofractional  $\ ^{\text{TM}}$  treatment (Sequential treatment of IPL + ResurFX $\ ^{\text{TM}}$ ), In-house clinic

Baseline



After 3 treatments



Treatment with IPL Vascular filter. Courtesy of Matteo Tretti Clementoni, MD



## The Stellar M22™ OPT® Advantages

- ◆ Control pulse shape by equalizing energy distribution over the entire pulse or sequential pulses
- ◆ Gentler, more comfortable, patient-friendly procedures, with lower effective fluences
- High peak power, shorter pulses optimal for IPL skin treatments using photorejuvenation and treatment of benign pigmented lesions
- ◆ Advanced OPT will also allow determining the specific fluence per sub-pulse when using multiple-sequential pulsing (MSP™), for fine-tuned treatment settings



## Multiple Sequential Pulsing (MSP™)

- ♦ Protects the epidermis, allowing the safe use of higher fluences
- Improves the efficacy in clearance of vascular lesions\*

#### How it works:

Light