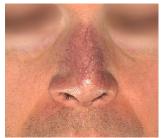

xtural issues, and hair removal. As Stellar M22™ is a modular system, you have the flexibility to add technologies as your practice expands.



Stellar™ IPL

A Single handpiece with changeable filters and lightguides.



ResurFX™

The only true fractional non-ablative laser, with CoolScan $^{\text{TM}}$  scanner.



Multi-Spot™ Nd:YAG

For effective treatment of leg veins and vascular lesions.



488 8 8 8 A

#### Q-Switched Nd:YAG

A real 6-8 nsec pulse with homogeneous beam profile ensures perfect treatment control for skin toning by treatment of pigmented lesions, and dark tattoos removal.

## Before & After Results

Before



4 months after 2 treatments



Photofractional  $\ ^{\text{TM}}$  treatment (Sequential treatment of IPL + ResurFX $\ ^{\text{TM}}$ ), In-house clinic

Baseline



After 3 treatments



Treatment with IPL Vascular filter. Courtesy of Matteo Tretti Clementoni, MD



## The Stellar M22™ OPT® Advantages

- ◆ Control pulse shape by equalizing energy distribution over the entire pulse or sequential pulses
- ◆ Gentler, more comfortable, patient-friendly procedures, with lower effective fluences
- High peak power, shorter pulses optimal for IPL skin treatments using photorejuvenation and treatment of benign pigmented lesions
- ◆ Advanced OPT will also allow determining the specific fluence per sub-pulse when using multiple-sequential pulsing (MSP™), for fine-tuned treatment settings



## Multiple Sequential Pulsing (MSP™)

- ♦ Protects the epidermis, allowing the safe use of higher fluences
- Improves the efficacy in clearance of vascular lesions\*

####